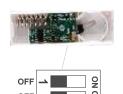

# 5.Dip switch

dip switch

Sensibility adjustment

level 1--Maximum sensiblity SW-2 off SW-1 off (DEFAULTS)

level 3--level 3 SW-2 off SW-1 on

level 4--minimum sensibility SW-2 on SW-1 on