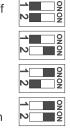

# 5.Dip switch

dip switch

Sensibility adjustment

level 1--Maximum sensiblity SW-2 off SW-1 off (DEFAULTS)

level 3--level 3 SW-2 off SW-1 on

level 4--minimum sensibility SW-2 on SW-1 on