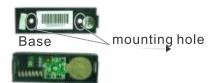

## 4.Installation

Front cover Fig2

① Open the front cover by ② Attach the base to the wall ③ Replace the cover pressing the tap as arrow.